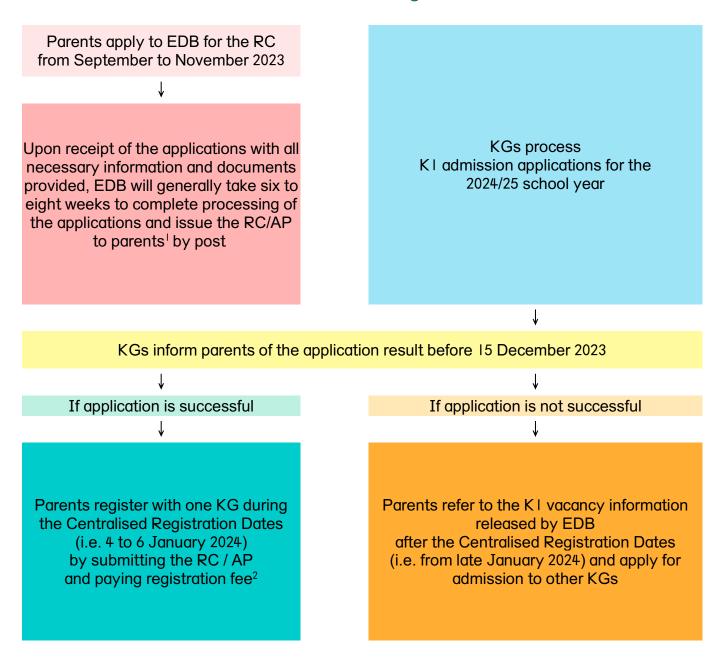

## 2024/25 KI Admission Arrangements Flowchart

## Note:

- I. If parents cannot submit the RC/AP to the KG which their child has been admitted to during the Centralised Registration Dates, the KG concerned may not be able to complete registration for their child. Hence, parents are required to submit application to EDB within the designated period.
- 2. If a child is admitted after the Centralised Registration Dates, his/her parent is still required to submit the RC/AP for registration. If the parent intends to change school for his/her child after registration with a KG, he/she is required to get back the RC/AP from the KG with which he/she has registered. Upon getting back the RC/AP from a KG, the KG concerned will no longer reserve the place for the child. Normally, the registration fee paid to the KG with which the parent has registered will not be refunded.